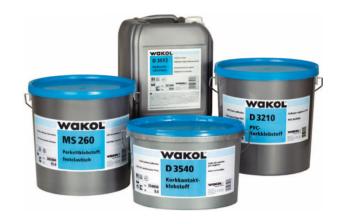

#### WAKOL D 3540 Cork contact adhesive

- · For reliable bonding of all natural-cork flooring
- · Also suitable for bonding natural-cork wall tiles
- Use as pre-coating permits working in large areas and under time demands
- High installation reliability thanks to contact bonding that can immediately be subjected to use
- · Great economy from high coverage rates
- · Very low in emissions, EMICODE EC1 PLUS
- Qualifies for LEED Credit EQ 4.1. Low Emitting Materials – Adhesives and Sealants\*

### WAKOL D 3513 Cork pre-coating

- For the mechanical pre-coating of natural-cork flooring and wall coverings
- · Pre-coating is possible up to 6 months before installation
- Forms a secure contact adhesive system in combination with WAKOL D 3540 Cork contact adhesive
- · Extremely economical due to high coverage rates
- · Very low in emissions, EMICODE EC1 PLUS
- Qualifies for LEED Credit EQ 4.1. Low Emitting Materials – Adhesives and Sealants\*
- \* This information is based on the USGBC v3 2009 rating system and should be checked against any more current information

#### WAKOL MS 260 Parquet adhesive, firm-flexible

- · For bonding all types of ready-to-install cork flooring
- · Makes installation possible over radiant heat
- · Reduced sound transmission
- · Very low in emissions, EMICODE EC1 PLUS R
- Qualifies for LEED Credit EQ 4.1. Low Emitting Materials – Adhesives and Sealants\*

#### WAKOL D 3210 PVC Cork adhesive

- · Special product for all PVC-coated cork flooring
- · Single application adhesive for simple use
- Extremely hard adhesive bond ensures the required dimensional stability
- · Extremely high adhesive strength allows long-term use
- · Solvent-free, GISCODE D1
- · Very low in emissions, EMICODE EC1 PLUS